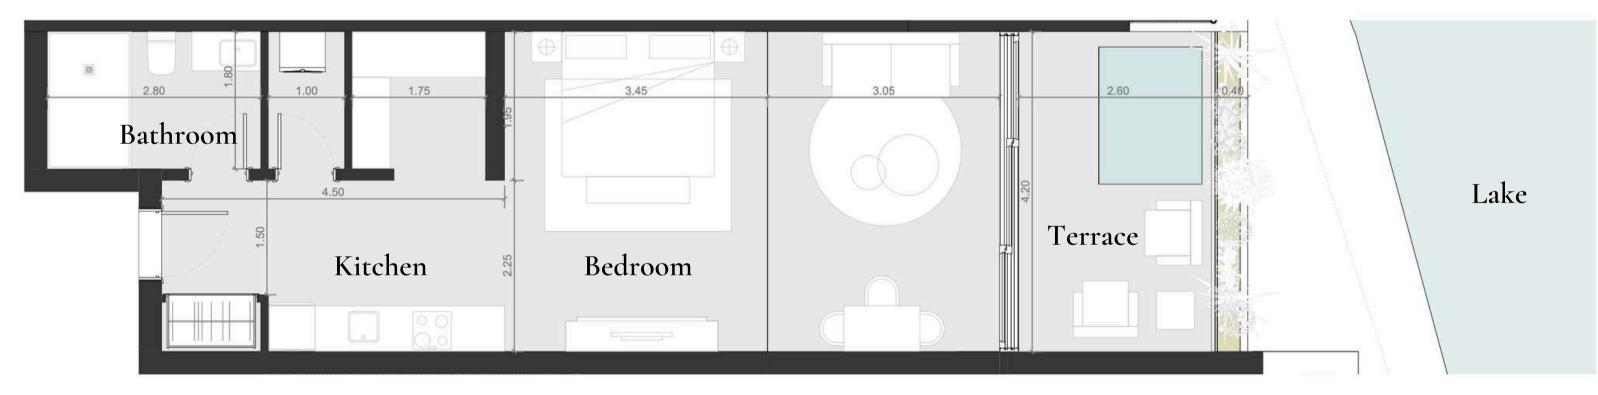

and reconnecting with your senses. An escape in the middle of paradise, which allows you to enjoy the vibrant culture of the island, absorbing its colors and flavors, but with the possibility of disconnecting from daily life in your own Oasis of luxury and comfort. Modern life in paradise begins here.





## OASIS LAKE

### Location and environment

Oasis Lake has a privileged location, in the Downtown area, where in less than 10 minutes you have everything you may need, from the best beaches to an international airport 15 minutes away.

Surrounded by restaurants, bars, supermarkets, financial services and entertainment venues, this area is known as the urban center and with the greatest added value in the Bávaro-Punta Cana area.

#### Punta Cana Downtown



















#### TYPE 01



190,000 USD

750 sqf / 70 m2



### TYPE 02



175,000 USD

700 sqf / 65 m2



#### TYPE 03



#### PLANTA PRIMERA



970 sqf / 90 m2

210,000 USD

PLANTA SEGUNDA







# AMENITIES & EQUIPMENT



Magnificent views



Lounge bar



Nearby Water Attractions



Sports facilities



Landscaped common areas

Community

parking



Virgin beaches



Natural lakes



Caribbean Lake Park



Private pools



Nightclub



Water skiing



**Event space** 



children's play



buggy circuit



Batu Restaurant



Paddle



Flyboard









### Payment plan

|                     | Initial payment | during construction | Final payment |
|---------------------|-----------------|---------------------|---------------|
| Upfront payment*    | 90%             | 0%                  | 10%           |
| 50%