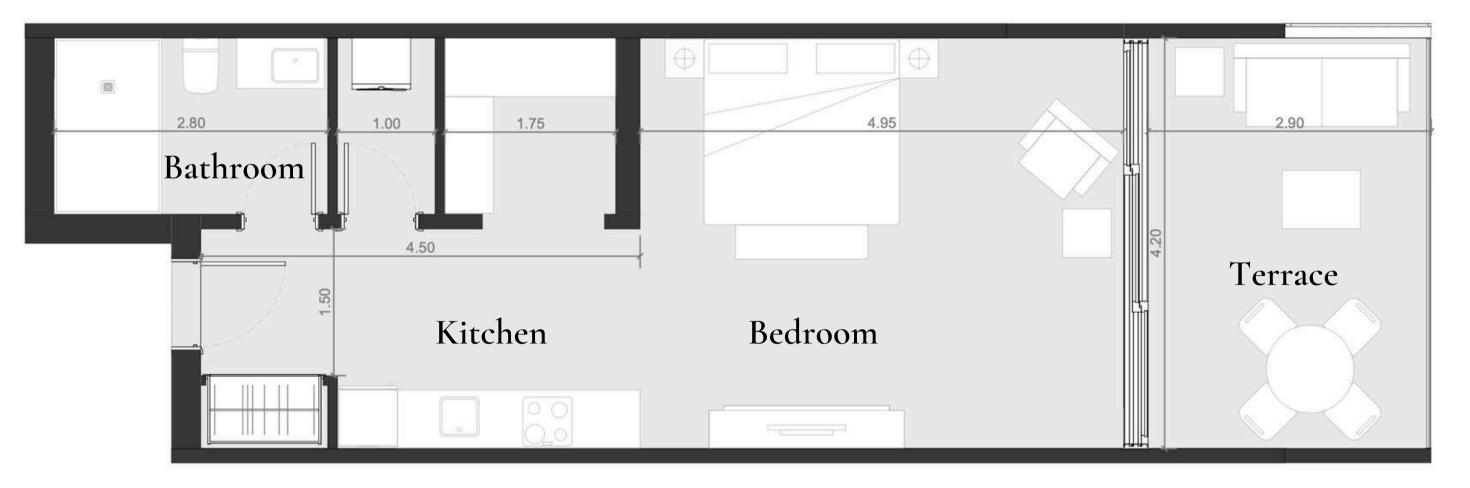

the middle of paradise, which allows you to enjoy the vibrant culture of the island, absorbing its colors and flavors, but with the possibility of disconnecting from daily life in your own Oasis of luxury and comfort. Modern life in paradise begins here.





## OASIS LAKE

### Location and environment

Oasis Lake has a privileged location, in the Downtown area, where in less than 10 minutes you have everything you may need, from the best beaches to an international airport 15 minutes away.

Surrounded by restaurants, bars, supermarkets, financial services and entertainment venues, this area is known as the urban center and with the greatest added value in the Bávaro-Punta Cana area.

#### Punta Cana Downtown



















#### TYPE 01



190,000 USD

750 sqf / 70 m2



### TYPE 02



175,000 USD

700 sqf / 65 m2



#### TYPE 03



#### PLANTA PRIMERA



970 sqf / 90 m2

210,000 USD

PLANTA SEGUNDA







# AMENITIES & EQUIPMENT



Magnificent views



Lounge bar



Nearby Water Attractions



Sports facilities



Landscaped common areas

Community

parking



Virgin beaches



Natural lakes



Caribbean Lake Park



Private pools



Nightclub



Water skiing



**Event space** 



children's play



buggy circuit



Batu Restaurant



Paddle



Flyboard









### Payment plan

|                     | Initial payment | during construction | Final payment |
|---------------------|-----------------|---------------------|---------------|
| Upfront payment*    | 90%             | 0%                  | 10%           |
| 50% upfront payment | 50%             | 30%