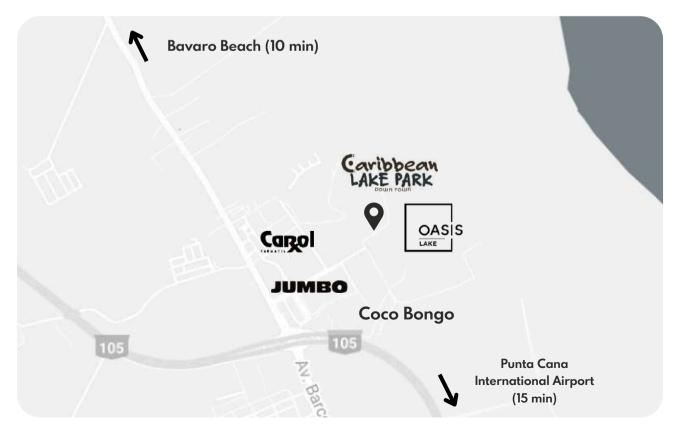

### Location and environment

Oasis Lake has a privileged location, in the Downtown area, where in less than 10 minutes you have everything you may need, from the best beaches to an international airport 15 minutes away.

Surrounded by restaurants, bars, supermarkets, financial services and entertainment venues, this area is known as the urban center and with the greatest added value in the Bávaro-Punta Cana area.

#### Punta Cana Downtown