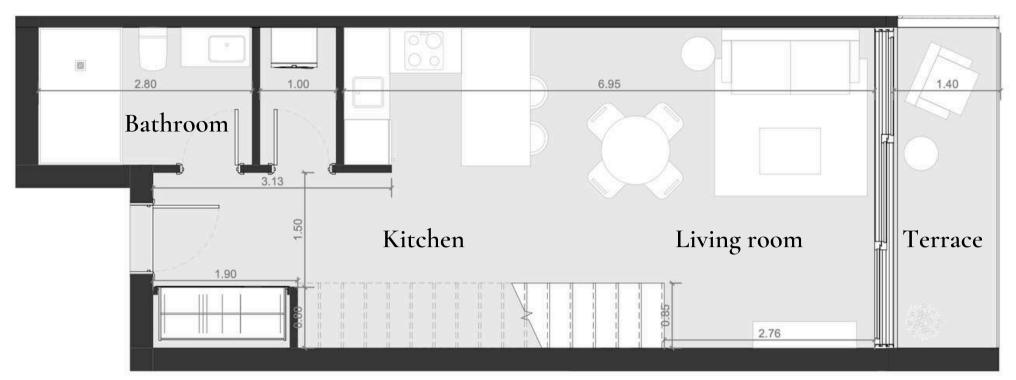

#### TYPE 01

190,000 USD

750 sqf / 70 m2

### TYPE 02

175,000 USD

700 sqf / 65 m2

#### PLANTA PRIMERA

970 sqf / 90 m2

210,000 USD

PLANTA SEGUNDA