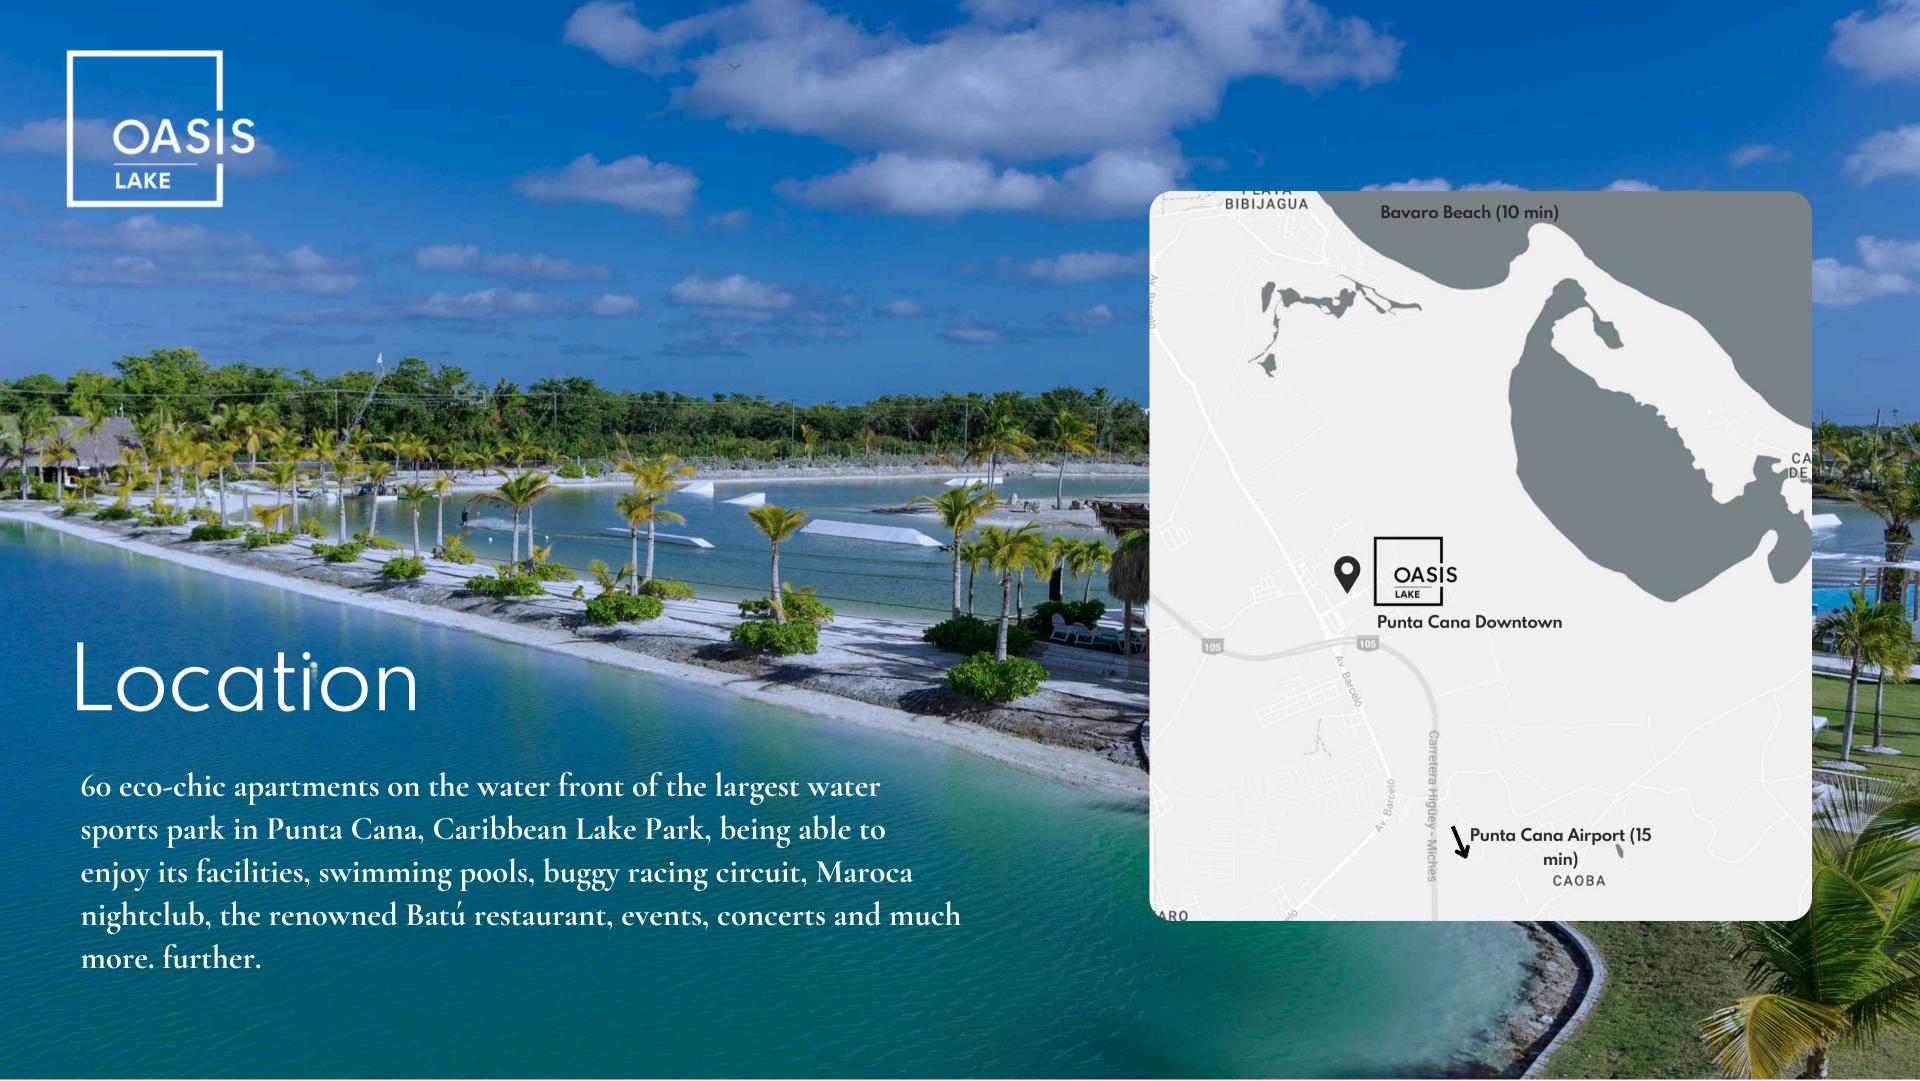

### Location and environment

Oasis Lake has a privileged location, in the Downtown area, where in less than 10 minutes you have everything you may need, from the best beaches to an international airport 15 minutes away.

Surrounded by restaurants, bars, supermarkets, financial services and entertainment venues, this area is known as the urban center and with the greatest added value in the Bávaro-Punta Cana area.

#### Punta Cana Downtown