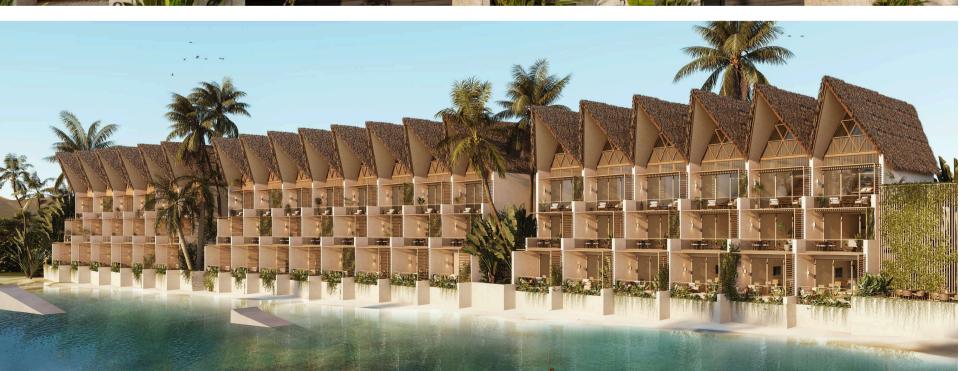

# AMENITIES & EQUIPMENT

Magnificent views

Lounge bar

Nearby Water Attractions

Sports facilities

Landscaped common areas

Community

parking

Virgin beaches

Natural lakes

Caribbean Lake Park

Private pools

Nightclub

Water skiing

**Event space** 

children's play

buggy circuit

Batu Restaurant

Paddle

Flyboard